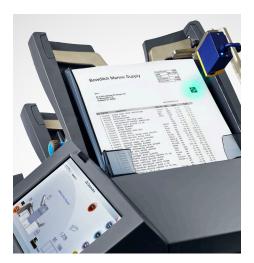

Intuitive design and full color graphics make it easy to get mail finished accurately and on time.