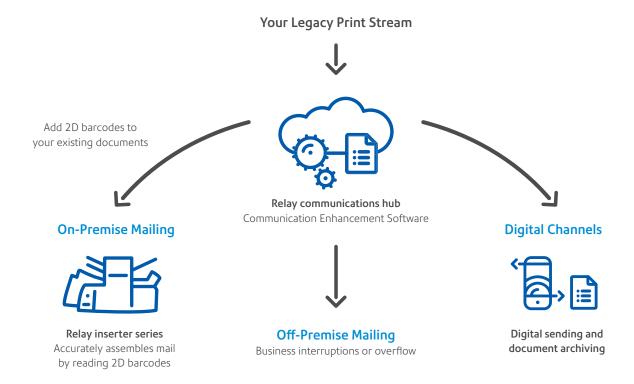

# Protecting private customer data is easier than you think

When it comes to your customers' personal information, "good enough" is never good enough. Fortunately, adding the security of 2D barcodes to documents is simple with

the Relay communications hub. Using existing print streams, this web-based software allows you to add 2D barcodes without redesigning your documents.

# Keep your mail moving without the worry

By working together, the Relay 3000/4000 inserters and the Relay communications hub provide you with best-in-class data privacy and workflow safeguards. In the event of an unexpected business interruption

or production capacity overflow, the Relay communications hub dynamically moves your work offsite so your mail doesn't stop.