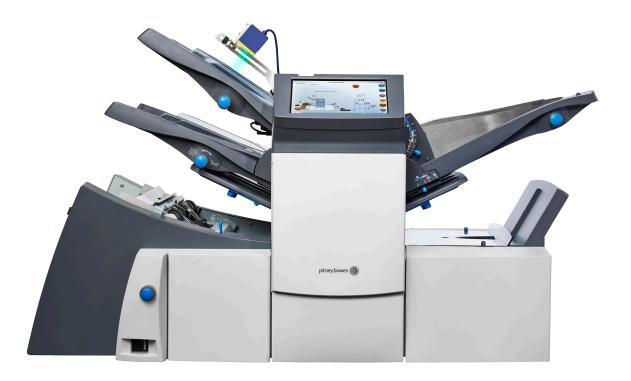

The Relay 3000 and 4000 inserters are specifically designed to deliver accurate, reliable processing of up to 20,000 and 40,000 pieces a month, respectively. So you can be confident your mail is not only getting out on time, but the right information is getting to the right customer. Every single month, every single time.

# Large-scale inserting technology on a small scale

Now you can tap the full potential of your most important mail with the Relay 3000 and Relay 4000 inserters. By combining unparalleled ease of use with technology usually found in much larger inserting systems, they're designed to help your business reach its full potential too.

### Simple. Easy. Done.

Featuring an intuitive, full-color 8" touch-screen user interface\*, the Relay 3000 and 4000 inserters are easy to set up so you can be up to speed in far less time than you think. And with reliable processing, you can rest assured your mail is done right and on time.