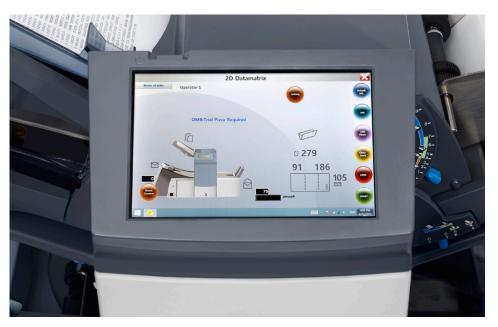

### Enterprise-level customer data privacy capabilities

Customer data privacy concerns affect businesses of all sizes. The Relay 3000 and 4000 inserters are designed to meet the demands of an increasingly competitive marketplace and the pressure of strict compliance regulations. In fact, they're the only inserters in their class to offer the security of 2D scanning technology.

### Simple. Easy. Done.

Featuring an intuitive, full-color 8" touch-screen user interface\*, the Relay 3000 and 4000 inserters are easy to set up so you can be up to speed in far less time than you think. And with reliable processing, you can rest assured your mail is done right and on time.

# Protecting private customer data is easier than you think

When it comes to your customers' personal information, "good enough" is never good enough. Fortunately, adding the security of 2D barcodes to documents is simple with