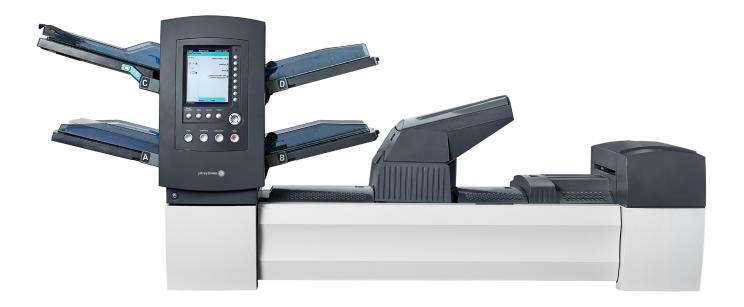

# Increase the speed and accuracy of your mail production. Not your stress.

The fast, reliable mail assembly your business demands.

Whether it's sending out monthly bills to existing customers or direct mail to build your business, your mailing programme is critical to the success of your company. And getting it right isn't just important. It's everything. The Relay 5000 and 6000 inserters are specifically designed to deliver custom, reliable processing of up to 62,500 and 120,000 pieces a month, respectively. So you can be confident your mail is not only getting out on time, but the right information is getting to the right customer.

# Get all the benefits of our flagship tabletop inserters now available for mid-volume mailers

Now you can tap the full potential of your mailings with faster, more efficient throughput. The Relay 6000 inserter increases productivity capabilities even further with its optional high capacity sheet feeders. So your business can reach its full potential too.