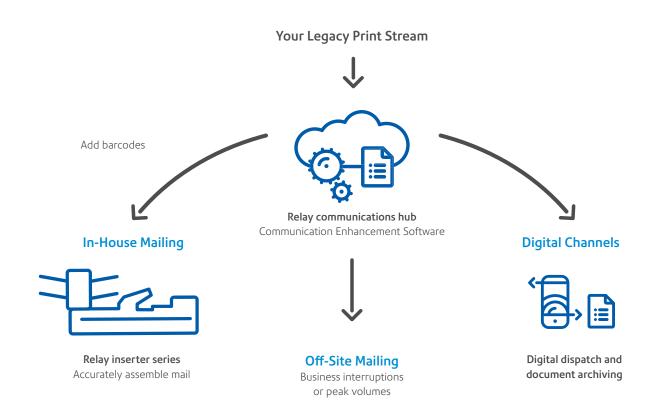

#### Protecting private customer data is easier than you think

When it comes to your customers' personal information, "good enough" is never good enough. Fortunately, adding the security of 2D barcodes to documents is simple with the Relay communications hub. Using existing print streams, this web-based software allows you to add barcodes for input scanning as well as exit scanning, without redesigning your documents.

#### Keep your mail moving without the worry

By working together, the Relay 5000/6000 inserters and the Relay communications hub provide you with best-inclass data privacy and workflow safeguards. In the event of an unexpected business interruption or production capacity overflow, the Relay communications hub dynamically moves your work off-site so your mail doesn't stop.