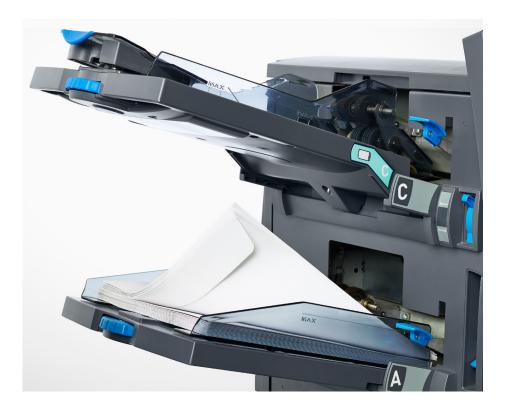

### Take on even the most complex mailings

You shouldn't have to tailor your mail programmes to the limitations of your equipment. With the Relay 5000/6000 inserters, you have the ability to process various sizes of letters with the option of processing flat-sized envelopes or mailers. Best of all, initial setup and switching between letters and mailers are both simple and easy.