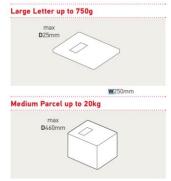

## ROYAL MAIL POSTAGE STAMP & FRANKING PRICE LIST 2023

approved suppliers and maintainers of franking machines

(Effective from 3<sup>rd</sup> April 2023)

| First Class      |          |        | Second Class         |        |                      |
|------------------|----------|--------|----------------------|--------|----------------------|
| Format           | Weight   | Stamps | Mailmark<br>Franking | Stamps | Mailmark<br>Franking |
|                  |          | Price  | Price                | Price  | Price                |
| Letter           | 0-100g   | £1.10  | 90p                  | 75p    | 59p                  |
|                  | 0-100g   | £1.60  | £1.37                | £1.15  | £1.02                |
| Large            | 101-250g | £2.25  | £1.95                | £1.85  | £1.44                |
| Letter           | 251-500g | £2.95  | £2.51                | £2.40  | £1.90                |
|                  | 501-750g | £3.30  | £3.13                | £2.70  | £2.39                |
| Small            | 0-1k     | £4.19  | £3.69                | £3.49  | £2.99                |
| Parcel           | 0-2kg    | £4.19  | £3.69                | £3.49  | £2.99                |
| Medium<br>Parcel | 0-1kg    | £6.29  | £5.29                | £5.49  | £4.49                |
|                  | 1-2kg    | £6.29  | £5.29                | £5.49  | £4.49                |
|                  | 2-5kg    | £7.99  | £6.99                | £6.99  | £5.99                |
|                  | 5-10kg   | £7.99  | £6.99                | £6.99  | £5.99                |
|                  | 10-20kg  | £11.99 | £10.99               | £10.49 | £9.49                |