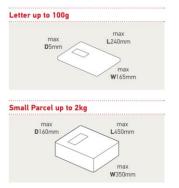

## ROYAL MAIL POSTAGE STAMP & FRANKING PRICE LIST 2023

approved suppliers and maintainers of franking machines

(Effective from 3<sup>rd</sup> April 2023)

| First Class      |          |        | Second Class         |        |                      |
|------------------|----------|--------|----------------------|--------|----------------------|
| Format           | Weight   | Stamps | Mailmark<br>Franking | Stamps | Mailmark<br>Franking |
|                  |          | Price  | Price                | Price  | Price                |
| Letter           | 0-100g   | £1.10  | 90p                  | 75p    | 59p                  |
|                  | 0-100g   | £1.60  | £1.37                | £1.15  | £1.02                |
| Large            | 101-250g | £2.25  | £1.95                | £1.85  | £1.44                |
| Letter           | 251-500g | £2.95  | £2.51                | £2.40  | £1.90                |
|                  | 501-750g | £3.30  | £3.13                | £2.70  | £2.39                |
| Small            | 0-1k     | £4.19  | £3.69                | £3.49  | £2.99                |
| Parcel           | 0-2kg    | £4.19  | £3.69                | £3.49  | £2.99                |
| Medium<br>Parcel | 0-1kg    | £6.29  | £5.29                | £5.49  | £4.49                |
|                  | 1-2kg    | £6.29  | £5.29                | £5.49  | £4.49                |
|                  | 2-5kg    | £7.99  | £6.99                | £6.99  | £5.99                |
|                  | 5-10kg   | £7.99  | £6.99                | £6.99  | £5.99                |
|                  | 10-20kg  | £11.99 | £10.99               | £10.49 | £9.49                |